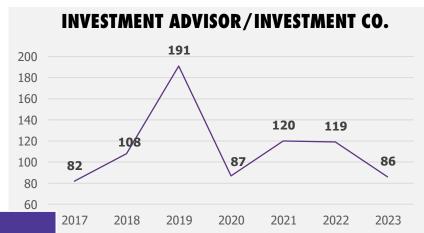

#### **Enforcement Overview**

- Proactive Enforcement
  - Regulation by enforcement
  - Enforcement often follows significant rulemaking
  - Sweep investigations
- Penalties

Cooperation and Self-reporting